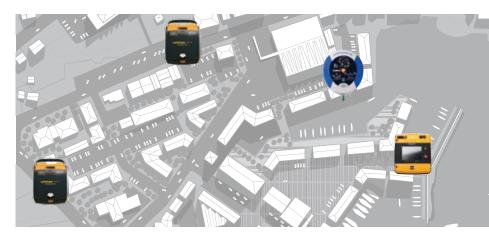

### LIFELINKcentral AED Program Manager offers:

- Simplified implementation of AED deployments
- Improved dashboard reporting for quick program status
- Map view with visual readiness status to drive maintenance checks
- Advanced notification of battery or electrode expiration dates
- Improved tracking of non-Physio-Control devices and other equipment