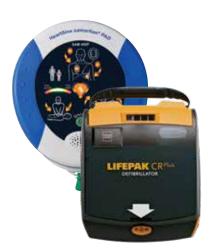

Contact your Physio-Control representative for Heart Safe Solution programs available for LIFEPAK® 1000 AEDs.

For further information, please contact Physio-Control at 800.442.1142 (U.S.), 800.895.5896 (Canada) or visit our website at www.physio-control.com