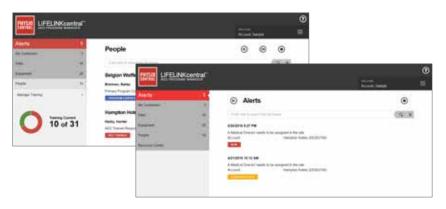

LIFELINKcentral AED Program Manager provides clear, comprehensive information about your AED program.

#### Comprehensive reporting.

LIFELINKcentral AED Program Manager is designed to help you build and manage an effective AED program that can help save lives.

### LIFELINKcentral AED Program Manager offers:

- Simplified implementation of AED deployments
- Improved dashboard reporting for quick program status
- Map view with visual readiness status to drive maintenance checks
- Advanced notification of battery or electrode expiration dates
- Improved tracking of non-Physio-Control devices and other equipment